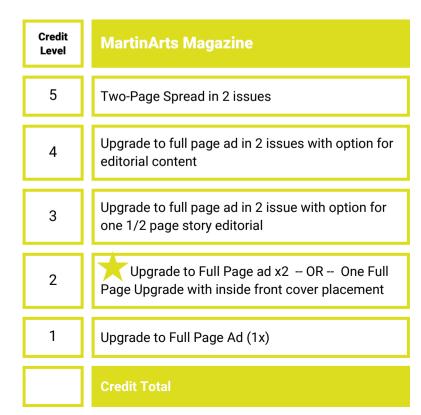

Annual partnership investments include the items listed below, and then based on your investment level, you receive credits which you may spend, in the areas that interest you the most!

Base benefits for partners invested at a minimum of \$3500/year or more, include:

Y Naming / presenting opportunities are exclusive and may sell out. Items crossed out are not available.

\$15,000/Year = 15 Credits \$10,000/Year = 10 Credits \$7,500/Year = 7 Credits \$5,000/Year = 5 Credits \$3,500/Year = 3 Credits

#### \*Choice of one element per credit level

#### Partnership Credits: Tally each column to sum to the Grand Credit amount.

|         | _            |  |
|---------|--------------|--|
| Contact | Information: |  |

| Partner/Company Name: |                    | <br> | <br> |
|-----------------------|--------------------|------|------|
| Contact Person:       |                    | <br> | <br> |
| Address:              |                    | <br> | <br> |
| City/State/Zip:       |                    |      | <br> |
| Phone:                | Email <sup>.</sup> |      |      |