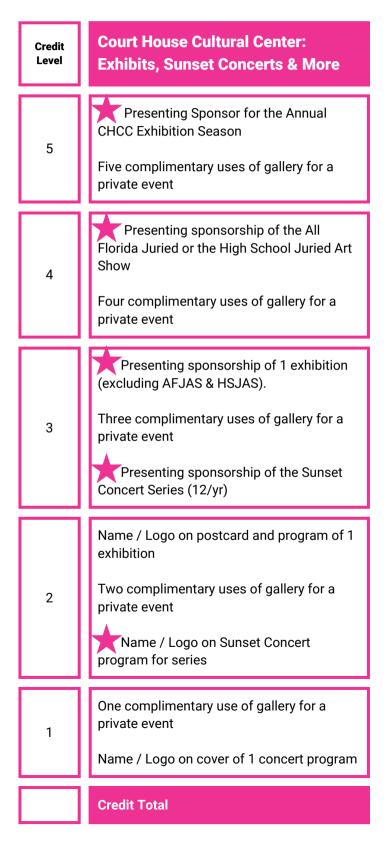

Annual partnership investments include the items listed below, and then based on your investment level, you receive credits which you may spend, in the areas that interest you the most!

Base benefits for partners invested at a minimum of \$3500/year or more, include:

Y Naming / presenting opportunities are exclusive and may sell out. Items crossed out are not available.

\$15,000/Year = 15 Credits \$10,000/Year = 10 Credits \$7,500/Year = 7 Credits \$5,000/Year = 5 Credits \$3,500/Year = 3 Credits

#### \*Choice of one element per credit level

#### Partnership Credits: Tally each column to sum to the Grand Credit amount.

|         | _            |  |
|---------|--------------|--|
| Contact | Information: |  |

| Partner/Company Name: |                    | <br> | <br> |
|-----------------------|--------------------|------|------|
| Contact Person:       |                    | <br> | <br> |
| Address:              |                    | <br> | <br> |
| City/State/Zip:       |                    |      | <br> |
| Phone:                | Email <sup>.</sup> |      |      |