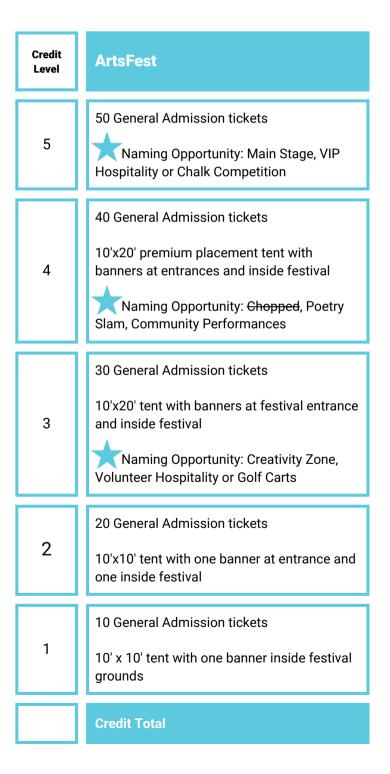

Annual partnership investments include the items listed below, and then based on your investment level, you receive credits which you may spend, in the areas that interest you the most!

Base benefits for partners invested at a minimum of \$3500/year or more, include:

Y Naming / presenting opportunities are exclusive and may sell out. Items crossed out are not available.

\$15,000/Year = 15 Credits \$10,000/Year = 10 Credits \$7,500/Year = 7 Credits \$5,000/Year = 5 Credits \$3,500/Year = 3 Credits

#### \*Choice of one element per credit level

#### Partnership Credits: Tally each column to sum to the Grand Credit amount.

|         | _            |  |
|---------|--------------|--|
| Contact | Information: |  |

| Partner/Company Name: |                    | <br> | <br> |
|-----------------------|--------------------|------|------|
| Contact Person:       |                    | <br> | <br> |
| Address:              |                    | <br> | <br> |
| City/State/Zip:       |                    |      | <br> |
| Phone:                | Email <sup>.</sup> |      |      |