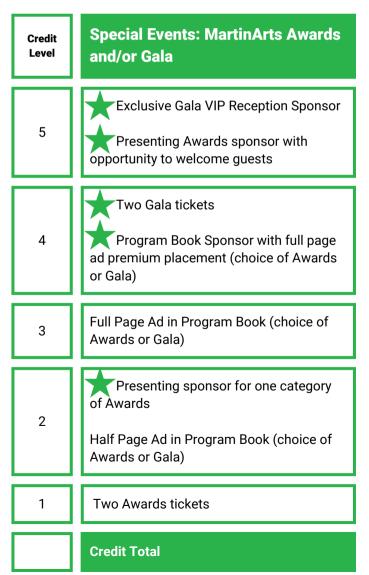

Annual partnership investments include the items listed below, and then based on your investment level, you receive credits which you may spend, in the areas that interest you the most!

Base benefits for partners invested at a minimum of \$3500/year or more, include:

Y Naming / presenting opportunities are exclusive and may sell out. Items crossed out are not available.

\$15,000/Year = 15 Credits \$10,000/Year = 10 Credits \$7,500/Year = 7 Credits \$5,000/Year = 5 Credits \$3,500/Year = 3 Credits

#### \*Choice of one element per credit level

#### Partnership Credits: Tally each column to sum to the Grand Credit amount.

|         | _            |  |
|---------|--------------|--|
| Contact | Information: |  |

| Partner/Company Name: |                    | <br> | <br> |
|-----------------------|--------------------|------|------|
| Contact Person:       |                    | <br> | <br> |
| Address:              |                    | <br> | <br> |
| City/State/Zip:       |                    |      | <br> |
| Phone:                | Email <sup>.</sup> |      |      |